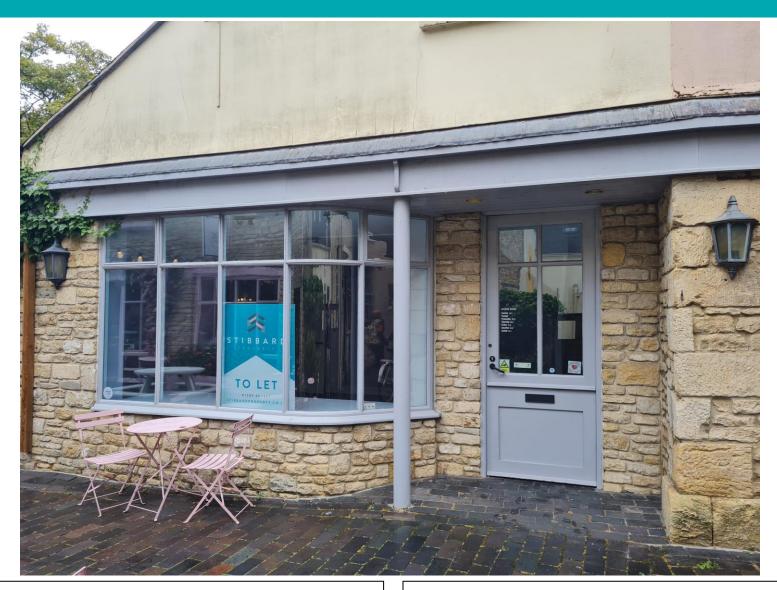

## Unit 4 Swan Yard, Cirencester, GL7 2NH

A charming and well-positioned retail (class E) unit in the centre of Cirencester consisting 320 sq ft sales area with a small kitchenette and WC to the side and a mezzanine retail/office area upstairs.

Swan Yard is pedestrianised and links into the Market Place, Castle Street and Blackjack Street.

Cirencester is situated within easy reach of the M4 & M5 via the A419 and the A417.

- Total area of 500 sq ft on ground & mezz floors.
- Services: Mains water, electricity & drainage.
- Rateable value of £10,000 (eligible for small business rate relief).
- Full repairing and insuring lease with current service charge of £110 pcm.
- To let: £14,000 pa + VAT exclusive.
- Viewing by appointment; contact Andrew Stibbard on 07915 668232.