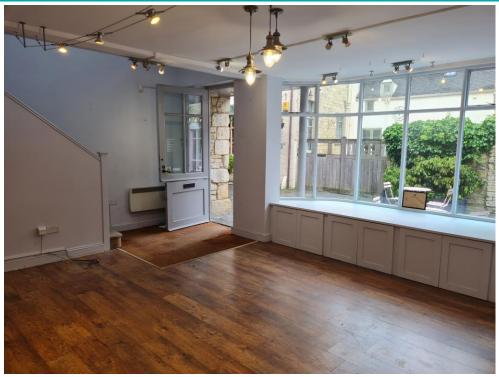

## Unit 4 Swan Yard, Cirencester, GL7 2NH

A charming and well-positioned retail (class E) unit in the centre of Cirencester consisting 320 sq ft sales area with a small kitchenette and WC to the side and a mezzanine retail/office area upstairs.

Swan Yard is pedestrianised and links into the Market Place, Castle Street and Blackjack Street.

Cirencester is situated within easy reach of the M4 & M5 via the A419 and the A417.

- Total area of 500 sq ft on ground & mezz floors.
- Services: Mains water, electricity & drainage.
- Rateable value of £10,000 (eligible for small business rate relief).
- Full repairing and insuring lease with current service charge of £110 pcm.
- To let: £14,000 pa + VAT exclusive.
- Viewing by appointment; contact Andrew Stibbard on 07915 668232.